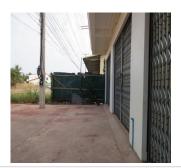

## About this property Unit for rent in Sikhottabong district, Vientiane capital

Our company would like to offers you this unit which consists of:

\*Ground floor: 1bathrooms, living area, kitchen and an internal staircase leads to the upper floor. \*First floor: 2 bed rooms, 2 bathrooms and a corridor This two-storey offers facilities such as water supply and electricity. Furthermore, on the first floor have some space for running business or selling products. The property consists 144 sq.m of living area which situated on concrete road and there are basic facilities by it. It will provide comfort to its future tenant and their customers!