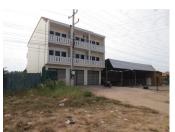

## About this property Unit for rent in Sikhottabong district, Vientiane capital

Our company would like to offers you this unit which consists of:

\*Ground floor: 1bathrooms, living area, kitchen and an internal staircase leads to the upper floor. \*First floor: 2 bed rooms, 2 bathrooms and a corridor This two-storey offers facilities such as water supply and electricity. Furthermore, on the first floor have some space for running business or selling products. The property consists 144 sq.m of living area which situated on concrete road and there are basic facilities by it. It will provide comfort to its future tenant and their customers!