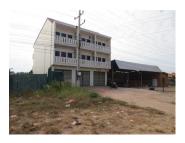

## About this property Unit for rent in Sikhottabong district, Vientiane capital

Our company would like to offers you this unit which consists of:

\*Ground floor: 1bathrooms, living area, kitchen and an internal staircase leads to the upper floor. \*First floor: 2 bed rooms, 2 bathrooms and a corridor This two-storey offers facilities such as water supply and electricity. Furthermore, on the first floor have some space for running business or selling products. The property consists 144 sq.m of living area which situated on concrete road and there are basic facilities by it. It will provide comfort to its future tenant and their customers!