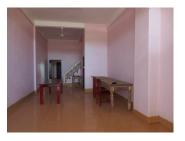

## About this property Unit for rent in Sikhottabong district, Vientiane capital

Our company would like to offers you this unit which consists of:

\*Ground floor: 1bathrooms, living area, kitchen and an internal staircase leads to the upper floor. \*First floor: 2 bed rooms, 2 bathrooms and a corridor This two-storey offers facilities such as water supply and electricity. Furthermore, on the first floor have some space for running business or selling products. The property consists 144 sq.m of living area which situated on concrete road and there are basic facilities by it. It will provide comfort to its future tenant and their customers!