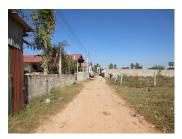

# district, Vientiane capital

The plot area is 231 sq.m. And it is located on an accessible dirt road, with easy access to the capital. It is suitable for the construction of a private house for living. The property is supplied with electricity and water. There are people living in some of the neighboring houses. Currently this plot of land is overgrown with grasses and surrounded by fence. The village is well developed and is equipped with the market, hotel, bank, school, restaurant and the surrounding settlements.