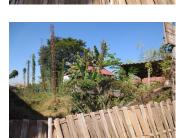

# district, Vientiane capital

The plot area is 231 sq.m. And it is located on an accessible dirt road, with easy access to the capital. It is suitable for the construction of a private house for living. The property is supplied with electricity and water. There are people living in some of the neighboring houses. Currently this plot of land is overgrown with grasses and surrounded by fence. The village is well developed and is equipped with the market, hotel, bank, school, restaurant and the surrounding settlements.