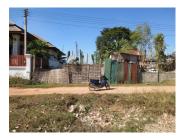

# district, Vientiane capital

The plot area is 231 sq.m. And it is located on an accessible dirt road, with easy access to the capital. It is suitable for the construction of a private house for living. The property is supplied with electricity and water. There are people living in some of the neighboring houses. Currently this plot of land is overgrown with grasses and surrounded by fence. The village is well developed and is equipped with the market, hotel, bank, school, restaurant and the surrounding settlements.