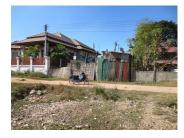

# district, Vientiane capital

The plot area is 231 sq.m. And it is located on an accessible dirt road, with easy access to the capital. It is suitable for the construction of a private house for living. The property is supplied with electricity and water. There are people living in some of the neighboring houses. Currently this plot of land is overgrown with grasses and surrounded by fence. The village is well developed and is equipped with the market, hotel, bank, school, restaurant and the surrounding settlements.