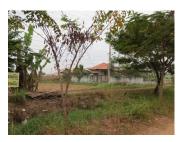

## Residential land for sale in Sikhottabong district, Vientiane capital

The property has an area of 8,614 sq.m., which belongs to Sikhottabong district, Vientiane capital. The land is situated on asphalt road and there is electricity and water by it. It consists of one plot without any building. The whole area is surrounded by good environment of field. The village is big and lively -the market, hotel, bank, school, restaurant and convenient transport links to the key point in Vientiane capital. Peaceful community, good environment and fresh air create the right conditions for living. Recently, its status like an agriculture land but you can change in into your house construction