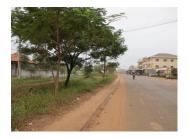

## Residential land for sale in Sikhottabong district, Vientiane capital

The property has an area of 8,614 sq.m., which belongs to Sikhottabong district, Vientiane capital. The land is situated on asphalt road and there is electricity and water by it. It consists of one plot without any building. The whole area is surrounded by good environment of field. The village is big and lively -the market, hotel, bank, school, restaurant and convenient transport links to the key point in Vientiane capital. Peaceful community, good environment and fresh air create the right conditions for living. Recently, its status like an agriculture land but you can change in into your house construction