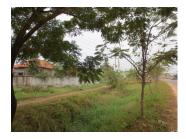

## Residential land for sale in Sikhottabong district, Vientiane capital

The property has an area of 8,614 sq.m., which belongs to Sikhottabong district, Vientiane capital. The land is situated on asphalt road and there is electricity and water by it. It consists of one plot without any building. The whole area is surrounded by good environment of field. The village is big and lively -the market, hotel, bank, school, restaurant and convenient transport links to the key point in Vientiane capital. Peaceful community, good environment and fresh air create the right conditions for living. Recently, its status like an agriculture land but you can change in into your house construction