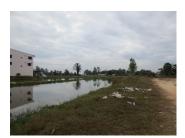

## Residential land for sale in Sikhottabong district, Vientiane capital

If you want to build a family house with a big yard or a luxury house this is the right plot or you have intentions to construct your house in this beautiful land we strongly recommend you to consider this plot. It covers an area of 7,500 sqm, which is located on the main street in this fast developing area. It is suitable for constructing a residential house with ground floor and courtyard, and also offers beautiful view of pond. The area has got well developed infrastructure and is preferred for investment in construction of private house or apartment.