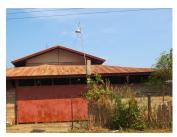

## Residential land for sale in Sikhottabong district, Vientiane capital

A nice plot of land has an area of 4,077 sqm. It is suitable for the construction of your new house or shop house. Currently, the plot has storage for products. However, you can transform it into your house construction site because it is flat. The land offers stunning views of the surrounding a good environment and fresh air. It is suitable for the construction of your new villa, beautiful house or operating some business activities. **Have a look**!