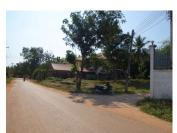

## Residential land for sale in Hatsxayfong district, Vientiane capital

The plot has an area of 1,869sq.m, which is located on an asphalt accessible road in a developed village. Besides stunning nature scenes and easy and quick access to the city, the region offers excellent conditions for living. In addition, there are many facilities such as shops, market, bank, bus station, school and restaurant and other. This big plot is included good environment and gives you lots of possibilities for profit in the near future. On the other hand, you can build whatever you decide which gives you the chance to establish some kind of business: a restaurant or shop. The property is offered for sale with nice price, so you do not miss this good chance!