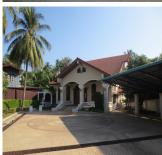

# House for rent in Sisattanak district, Vientiane capital. This luxury house is situated in the center a

This luxury house is situated in the center a charming village of Sisattanak district, Vientiane capital. The one- storey house is solidly constructed with outstanding design. The total living area is 120 sq.m. Ground floor comprises of fitted kitchen, attractive living room and stunning bathroom. The second floor consists of an elegant corridor and cozy bedrooms with wooden flooring. The house is fully finished with internal decoration, which is ready to live in. There is electricity, water supply and electric hot water available. The courtyard and garden are beautiful and large, which planted with fruit trees, decorative trees and flowers. This house is surrounded by fence with gate. In addition, there is a garage for two cars. An asphalt road leads to the property. The village is big, well developed and it has market, hotel, bank, hospital and restaurant. The region is very peaceful and safe providing excellent conditions for relaxation. The house has some fantastic charm for living.