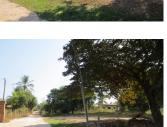

## About this property Residential land in Hatxayfong district, Vientiane capital.

This offered plot is flat, with beautiful views. It has an area of 561 sqm which located in Hatxayfong district, Vientiane capital. Currently has the status of empty land without any building which is suitable for construction of your house or shop. It provides the recreation facilities such as, gas station, markets, restaurants, school, and also closed to other residential properties. The environment around is beautiful – it will charm you. The property is surrounded with fresh air. Furthermore, there is an easy access to the property provided by a good road. It is suitable for building your family house! We offer you a reasonable price, the plot is ideal investment. Thus early viewing and decision are strongly advisable! To book a premium property advertising product contact your real estate agent.