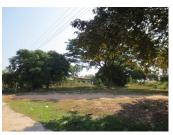

## About this property Residential land in Hatxayfong district, Vientiane capital.

This offered plot is flat, with beautiful views. It has an area of 561 sqm which located in Hatxayfong district, Vientiane capital. Currently has the status of empty land without any building which is suitable for construction of your house or shop. It provides the recreation facilities such as, gas station, markets, restaurants, school, and also closed to other residential properties. The environment around is beautiful – it will charm you. The property is surrounded with fresh air. Furthermore, there is an easy access to the property provided by a good road. It is suitable for building your family house! We offer you a reasonable price, the plot is ideal investment. Thus early viewing and decision are strongly advisable! To book a premium property advertising product contact your real estate agent.