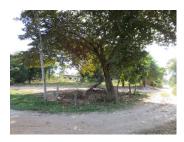

## About this property Residential land in Hatxayfong district, Vientiane capital.

This offered plot is flat, with beautiful views. It has an area of 561 sqm which located in Hatxayfong district, Vientiane capital. Currently has the status of empty land without any building which is suitable for construction of your house or shop. It provides the recreation facilities such as, gas station, markets, restaurants, school, and also closed to other residential properties. The environment around is beautiful – it will charm you. The property is surrounded with fresh air. Furthermore, there is an easy access to the property provided by a good road. It is suitable for building your family house! We offer you a reasonable price, the plot is ideal investment. Thus early viewing and decision are strongly advisable! To book a premium property advertising product contact your real estate agent.