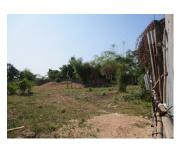

## Residential land for sale in Sisattanak district, Vientiane capital

Plot of land covers an area of 1,909 sq.m. The plot has a good environment, the terrain is flat and surrounded by fence. The water and electricity is easy to connect to this place. It is suitable for construction of the beautiful house. The area is suitable for year-round residence: there is a wide dirt road leading to the plot which is passable in raining and dry season is regularly cleared. The land has a regular shape with a good environment. There are many facilities such as market, hotel, school, restaurant, gasoline station and shop next to the land plot. Electricity and water supply are not far away from this property.