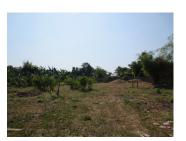

## Residential land for sale in Sisattanak district, Vientiane capital

Plot of land covers an area of 1,909 sq.m. The plot has a good environment, the terrain is flat and surrounded by fence. The water and electricity is easy to connect to this place. It is suitable for construction of the beautiful house. The area is suitable for year-round residence: there is a wide dirt road leading to the plot which is passable in raining and dry season is regularly cleared. The land has a regular shape with a good environment. There are many facilities such as market, hotel, school, restaurant, gasoline station and shop next to the land plot. Electricity and water supply are not far away from this property.