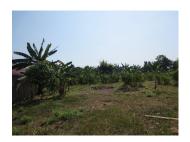

## Residential land for sale in Sisattanak district, Vientiane capital

Plot of land covers an area of 1,909 sq.m. The plot has a good environment, the terrain is flat and surrounded by fence. The water and electricity is easy to connect to this place. It is suitable for construction of the beautiful house. The area is suitable for year-round residence: there is a wide dirt road leading to the plot which is passable in raining and dry season is regularly cleared. The land has a regular shape with a good environment. There are many facilities such as market, hotel, school, restaurant, gasoline station and shop next to the land plot. Electricity and water supply are not far away from this property.