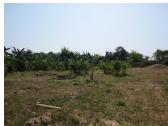

## Residential land for sale in Sisattanak district, Vientiane capital

Plot of land covers an area of 1,909 sq.m. The plot has a good environment, the terrain is flat and surrounded by fence. The water and electricity is easy to connect to this place. It is suitable for construction of the beautiful house. The area is suitable for year-round residence: there is a wide dirt road leading to the plot which is passable in raining and dry season is regularly cleared. The land has a regular shape with a good environment. There are many facilities such as market, hotel, school, restaurant, gasoline station and shop next to the land plot. Electricity and water supply are not far away from this property.