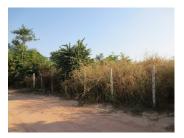

## Residential land for sale in Hatxayfong district, Vientiane capital

The plot has an area of 1,044 sq.m. The property is in status of empty land without any building. The land is overgrown grass, but can be changed and become suitable for construction of the house, shop and etc. There is electricity and water supply in the village. The plot is not asphalted, but is accessible in all seasons. The area is situated in a big village with a good environment and beautiful village view, which is close to the market, school and restaurant. If you want to purchase this land we can provide you a good advice. The plot would make an ideal investment and an early appointment to view it is highly recommended!