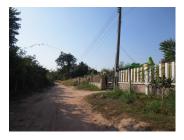

## Residential land for sale in Hatxayfong district, Vientiane capital

The plot has an area of 1,044 sq.m. The property is in status of empty land without any building. The land is overgrown grass, but can be changed and become suitable for construction of the house, shop and etc. There is electricity and water supply in the village. The plot is not asphalted, but is accessible in all seasons. The area is situated in a big village with a good environment and beautiful village view, which is close to the market, school and restaurant. If you want to purchase this land we can provide you a good advice. The plot would make an ideal investment and an early appointment to view it is highly recommended!