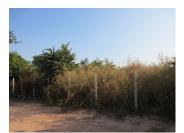

## Residential land for sale in Hatxayfong district, Vientiane capital

The plot has an area of 1,044 sq.m. The property is in status of empty land without any building. The land is overgrown grass, but can be changed and become suitable for construction of the house, shop and etc. There is electricity and water supply in the village. The plot is not asphalted, but is accessible in all seasons. The area is situated in a big village with a good environment and beautiful village view, which is close to the market, school and restaurant. If you want to purchase this land we can provide you a good advice. The plot would make an ideal investment and an early appointment to view it is highly recommended!