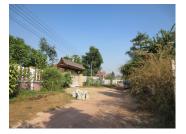

## Residential land for sale in Hatxayfong district, Vientiane capital

The plot has an area of 1,044 sq.m. The property is in status of empty land without any building. The land is overgrown grass, but can be changed and become suitable for construction of the house, shop and etc. There is electricity and water supply in the village. The plot is not asphalted, but is accessible in all seasons. The area is situated in a big village with a good environment and beautiful village view, which is close to the market, school and restaurant. If you want to purchase this land we can provide you a good advice. The plot would make an ideal investment and an early appointment to view it is highly recommended!