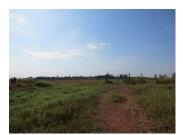

## Residential land for sale in Xaithany district, Vientiane capital

The property is located right on the good road of Xaithany district, Vientiane capital .The terrain is flat and it has large size which offers the electricity and water supply near by. There is an opportunity for cultivating the rice or any crops. Otherwise, you can change this property into business land such as construction of the restaurant or guest house on it. This land is surrounded by a good environment. In the village you will find a variety of everyday amenities and public facilities including market, school, gasoline station and restaurant, it also offers green view and fresh air that will further enhance a pleasant living environment. In addition you will meet with a friendly neighborhood. Further recreational, entertainment and retail areas are close to this place. Totally, this land is suitable for construction of you house, cultivation and operation of the business activities.