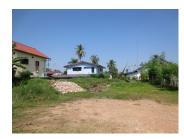

#### Residential land for sale in Sisattanak district, Vientiane capital

This lovely plot of land is situated in the safe community with a good environment, which belongs to Sisattanak district. This plot is the perfect place where you can build your dream house recording your plan. The size of the plot is 1,101 sq.m, gives you many opportunities - to build houses with a beautiful design on it. The plot is not situated far away from many key points in Vientiane capital, and reveals a lovely view towards the surroundings. Electricity and running water are easy to be supplied. The district is well-maintained and has good infrastructure. It offers shops, schools, restaurants and regular bus service to the nearest district. The road which leads to the plot is a dirt one but it is accessible. Furthermore, also surrounded by clean air which is a very suitable for living, and at this price this is an opportunity that you cannot miss!!!