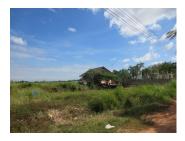

## Residential land for sale

Wegofa in Lao sells a plot of agricultural land with an area of 1818 sq.m, located near the key point in the city. The property offers scenic views of the nature and field. The water and electricity are easy to connect in this area; the land is planted with rice. However, also suitable for cultivating corn, wheat, maize and others. It is located on a dirt road. The property reveals beautiful views over the fields and the nature in the distance. Its indisputable advantages are the large size and the proximity to public faculties such as a market, hotel, school and other. Furthermore, it also offers you a variety of options for investment projects. In addition to the beautiful scenery, the peace, quietness and the proximity to facilities, the region attracts buyer with its excellent conditions for living.