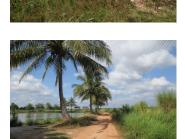

## Residential land for sale

Wegofa in Lao sells a plot of agricultural land with an area of 1818 sq.m, located near the key point in the city. The property offers scenic views of the nature and field. The water and electricity are easy to connect in this area; the land is planted with rice. However, also suitable for cultivating corn, wheat, maize and others. It is located on a dirt road. The property reveals beautiful views over the fields and the nature in the distance. Its indisputable advantages are the large size and the proximity to public faculties such as a market, hotel, school and other. Furthermore, it also offers you a variety of options for investment projects. In addition to the beautiful scenery, the peace, quietness and the proximity to facilities, the region attracts buyer with its excellent conditions for living.