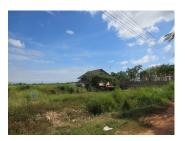

## Residential land for sale

Wegofa in Lao sells a plot of agricultural land with an area of 1818 sq.m, located near the key point in the city. The property offers scenic views of the nature and field. The water and electricity are easy to connect in this area; the land is planted with rice. However, also suitable for cultivating corn, wheat, maize and others. It is located on a dirt road. The property reveals beautiful views over the fields and the nature in the distance. Its indisputable advantages are the large size and the proximity to public faculties such as a market, hotel, school and other. Furthermore, it also offers you a variety of options for investment projects. In addition to the beautiful scenery, the peace, quietness and the proximity to facilities, the region attracts buyer with its excellent conditions for living.