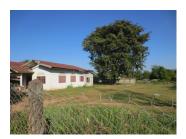

#### Land for sale in Sikhottabong district, Vientiane capital

We would like to offer you the plot of land, which has an area of 2022 sq.m. and the water and electricity communications are easy to connect to the property. The road to the property is dirt one, but is accessible all the year round. Furthermore, there are some newly-built properties, restaurant, market, school and bank set in proximity to the described property. The plot is flat and surrounded by wire fence. In addition, the plot also benefits with a good environment. The village where the real estate is disposed offers excellent location for building your house.