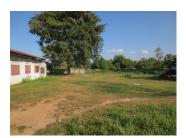

#### Land for sale in Sikhottabong district, Vientiane capital

We would like to offer you the plot of land, which has an area of 2022 sq.m. and the water and electricity communications are easy to connect to the property. The road to the property is dirt one, but is accessible all the year round. Furthermore, there are some newly-built properties, restaurant, market, school and bank set in proximity to the described property. The plot is flat and surrounded by wire fence. In addition, the plot also benefits with a good environment. The village where the real estate is disposed offers excellent location for building your house.