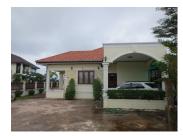

#### About this property House for sale in Sikhottabong district, Vientiane capital.

We are pleased to present to your attention a beautiful house with stunning views and excellent location in Sikhottabong district, Vientiane capital. It has a total area with 578 m2, it consists of one floors - it presents large space with a karaoke room, 3 bedrooms, 3 bathrooms, living area, and kitchen and connected to the DSL - internet, water, electricity network, . In addition, the air-conditioning will make your stay here even more pleasant. You don't have to buy anything as this house is fully equipped and ready to live in. The house is surrounded by solid fence; it is located on the good road which is accessible to this house in all season. Furthermore, closely are the public facilities such as market, hotel, school, restaurant, gasoline station and bank. It is suitable for permanent living. How to purchase the property?