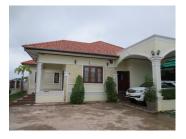

#### About this property House for sale in Sikhottabong district, Vientiane capital.

We are pleased to present to your attention a beautiful house with stunning views and excellent location in Sikhottabong district, Vientiane capital. It has a total area with 578 m2, it consists of one floors - it presents large space with a karaoke room, 3 bedrooms, 3 bathrooms, living area, and kitchen and connected to the DSL - internet, water, electricity network, . In addition, the air-conditioning will make your stay here even more pleasant. You don't have to buy anything as this house is fully equipped and ready to live in. The house is surrounded by solid fence; it is located on the good road which is accessible to this house in all season. Furthermore, closely are the public facilities such as market, hotel, school, restaurant, gasoline station and bank. It is suitable for permanent living. How to purchase the property?