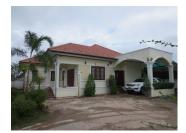

#### About this property House for sale in Sikhottabong district, Vientiane capital.

We are pleased to present to your attention a beautiful house with stunning views and excellent location in Sikhottabong district, Vientiane capital. It has a total area with 578 m2, it consists of one floors - it presents large space with a karaoke room, 3 bedrooms, 3 bathrooms, living area, and kitchen and connected to the DSL - internet, water, electricity network, . In addition, the air-conditioning will make your stay here even more pleasant. You don't have to buy anything as this house is fully equipped and ready to live in. The house is surrounded by solid fence; it is located on the good road which is accessible to this house in all season. Furthermore, closely are the public facilities such as market, hotel, school, restaurant, gasoline station and bank. It is suitable for permanent living. How to purchase the property?