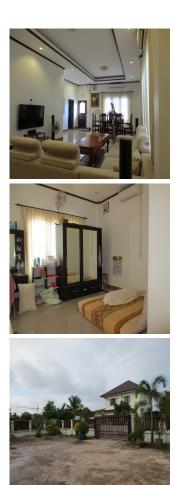

#### About this property House for sale in Sikhottabong district, Vientiane capital.

We are pleased to present to your attention a beautiful house with stunning views and excellent location in Sikhottabong district, Vientiane capital. It has a total area with 578 m2, it consists of one floors - it presents large space with a karaoke room, 3 bedrooms, 3 bathrooms, living area, and kitchen and connected to the DSL - internet, water, electricity network, . In addition, the air-conditioning will make your stay here even more pleasant. You don't have to buy anything as this house is fully equipped and ready to live in. The house is surrounded by solid fence; it is located on the good road which is accessible to this house in all season. Furthermore, closely are the public facilities such as market, hotel, school, restaurant, gasoline station and bank. It is suitable for permanent living. How to purchase the property?