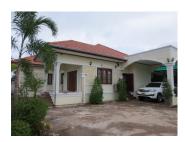

#### About this property House for sale in Sikhottabong district, Vientiane capital.

We are pleased to present to your attention a beautiful house with stunning views and excellent location in Sikhottabong district, Vientiane capital. It has a total area with 578 m2, it consists of one floors - it presents large space with a karaoke room, 3 bedrooms, 3 bathrooms, living area, and kitchen and connected to the DSL - internet, water, electricity network, . In addition, the air-conditioning will make your stay here even more pleasant. You don't have to buy anything as this house is fully equipped and ready to live in. The house is surrounded by solid fence; it is located on the good road which is accessible to this house in all season. Furthermore, closely are the public facilities such as market, hotel, school, restaurant, gasoline station and bank. It is suitable for permanent living. How to purchase the property?