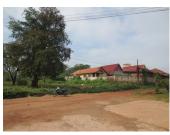

## Residential land for salein Xaithany district, Vientiane capital.

Real Estate in Lao offers for sale a plot of land -4,885 sq.m, it is located in Xaithany district, Vientiane capital. It is situated on a good dirtroad, which is easily accessible in the whole year. Moreover, electricity as well as water system is easy to connect to this plot. You can build your house in this property immediately, because it is very flat and also surrounded by fence in three sides. On The other hand, this land is suitable to transform into business land for constructing a restaurant or shop.The area provides peaceful atmosphere perfect for your relaxation. The nature around is beautiful-it will charm you and make you stay forever! This area is surrounded with many new houses; it also offers excellent conditions and amenities many restaurants, market, school and etc. Property reservation