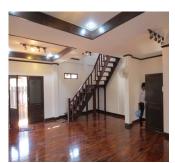

## House for sale in Xaisettha district, Vientiane capital.

A house is now available for sale with nice price. It is situated in Xaisettha district, Vientiane capital. The property has a size of: 238 sq. m, and provides three bedrooms, three bathroom, kitchen and living area. It provides convenient facilities such as water supply, electricity and other which are appropriate and helpful. It comes with internally decoration, with quality wooden and tile flooring and wooden frame. Courtyard islarge which has a space for parking your vehicle. The house is specially designed to give you the coziness and spaciousness you need and to introduce harmony, enjoyment and perfection to your life.