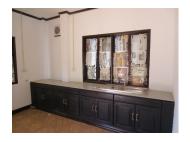

## House for sale in Xaisettha district, Vientiane capital.

A house is now available for sale with nice price. It is situated in Xaisettha district, Vientiane capital. The property has a size of: 238 sq. m, and provides three bedrooms, three bathroom, kitchen and living area. It provides convenient facilities such as water supply, electricity and other which are appropriate and helpful. It comes with internally decoration, with quality wooden and tile flooring and wooden frame. Courtyard islarge which has a space for parking your vehicle. The house is specially designed to give you the coziness and spaciousness you need and to introduce harmony, enjoyment and perfection to your life.