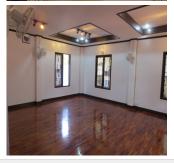

## House for sale in Xaisettha district, Vientiane capital.

A house is now available for sale with nice price. It is situated in Xaisettha district, Vientiane capital. The property has a size of: 238 sq. m, and provides three bedrooms, three bathroom, kitchen and living area. It provides convenient facilities such as water supply, electricity and other which are appropriate and helpful. It comes with internally decoration, with quality wooden and tile flooring and wooden frame. Courtyard islarge which has a space for parking your vehicle. The house is specially designed to give you the coziness and spaciousness you need and to introduce harmony, enjoyment and perfection to your life.