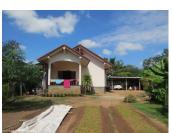

## Agricultural land for sale in Xaithany district, Vientiane capital

Agricultural land of 1422 sq.m., located at a wide dirt road in the city. The property is grassed and is in good condition. A part of this land consists of a one storey house which provides living area, a kitchen with dining area, bathrooms and bedrooms. However, it also needs some refreshment and renovation. This land is suitable for cultivating some species of crops and also has a pond which is suitable for fishing. It offers wonderful views of the nature and the buildings around. The described land is situated in the developed village which offers electricity and water system. The property enjoys quiet neighbors of village. Besides the proximity to the public facilities such as market, school bank, hospital and restaurant, and another advantage of the plot is its good communication and quick access to the other important parts of the city. The area offers excellent conditions for investment. It is good news for you to own this land because we offer you with an attractive price. Please come and have a look it!