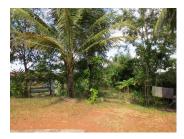

## Agricultural land for sale in Xaithany district, Vientiane capital

Agricultural land of 1422 sq.m., located at a wide dirt road in the city. The property is grassed and is in good condition. A part of this land consists of a one storey house which provides living area, a kitchen with dining area, bathrooms and bedrooms. However, it also needs some refreshment and renovation. This land is suitable for cultivating some species of crops and also has a pond which is suitable for fishing. It offers wonderful views of the nature and the buildings around. The described land is situated in the developed village which offers electricity and water system. The property enjoys quiet neighbors of village. Besides the proximity to the public facilities such as market, school bank, hospital and restaurant, and another advantage of the plot is its good communication and quick access to the other important parts of the city. The area offers excellent conditions for investment. It is good news for you to own this land because we offer you with an attractive price. Please come and have a look it!