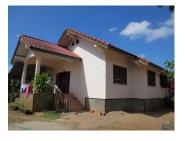

## Agricultural land for sale in Xaithany district, Vientiane capital

Agricultural land of 1422 sq.m., located at a wide dirt road in the city. The property is grassed and is in good condition. A part of this land consists of a one storey house which provides living area, a kitchen with dining area, bathrooms and bedrooms. However, it also needs some refreshment and renovation. This land is suitable for cultivating some species of crops and also has a pond which is suitable for fishing. It offers wonderful views of the nature and the buildings around. The described land is situated in the developed village which offers electricity and water system. The property enjoys quiet neighbors of village. Besides the proximity to the public facilities such as market, school bank, hospital and restaurant, and another advantage of the plot is its good communication and quick access to the other important parts of the city. The area offers excellent conditions for investment. It is good news for you to own this land because we offer you with an attractive price. Please come and have a look it!