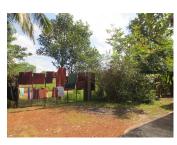

## Agricultural land for sale in Xaithany district, Vientiane capital

Agricultural land of 1422 sq.m., located at a wide dirt road in the city. The property is grassed and is in good condition. A part of this land consists of a one storey house which provides living area, a kitchen with dining area, bathrooms and bedrooms. However, it also needs some refreshment and renovation. This land is suitable for cultivating some species of crops and also has a pond which is suitable for fishing. It offers wonderful views of the nature and the buildings around. The described land is situated in the developed village which offers electricity and water system. The property enjoys quiet neighbors of village. Besides the proximity to the public facilities such as market, school bank, hospital and restaurant, and another advantage of the plot is its good communication and quick access to the other important parts of the city. The area offers excellent conditions for investment. It is good news for you to own this land because we offer you with an attractive price. Please come and have a look it!