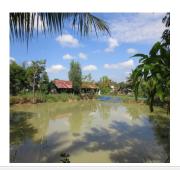

## Agricultural land for sale in Xaithany district, Vientiane capital

Agricultural land of 1422 sq.m., located at a wide dirt road in the city. The property is grassed and is in good condition. A part of this land consists of a one storey house which provides living area, a kitchen with dining area, bathrooms and bedrooms. However, it also needs some refreshment and renovation. This land is suitable for cultivating some species of crops and also has a pond which is suitable for fishing. It offers wonderful views of the nature and the buildings around. The described land is situated in the developed village which offers electricity and water system. The property enjoys quiet neighbors of village. Besides the proximity to the public facilities such as market, school bank, hospital and restaurant, and another advantage of the plot is its good communication and quick access to the other important parts of the city. The area offers excellent conditions for investment. It is good news for you to own this land because we offer you with an attractive price. Please come and have a look it!