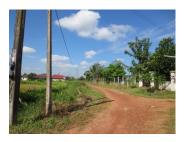

## Agricultural land for sale in Xaithany district, Vientiane capital

Agricultural land of 1422 sq.m., located at a wide dirt road in the city. The property is grassed and is in good condition. A part of this land consists of a one storey house which provides living area, a kitchen with dining area, bathrooms and bedrooms. However, it also needs some refreshment and renovation. This land is suitable for cultivating some species of crops and also has a pond which is suitable for fishing. It offers wonderful views of the nature and the buildings around. The described land is situated in the developed village which offers electricity and water system. The property enjoys quiet neighbors of village. Besides the proximity to the public facilities such as market, school bank, hospital and restaurant, and another advantage of the plot is its good communication and quick access to the other important parts of the city. The area offers excellent conditions for investment. It is good news for you to own this land because we offer you with an attractive price. Please come and have a look it!