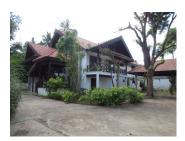

# House for salein Sisettanak district, Vientiane capital

Attractive offer for purchasing acomfortably furnished house. It comes with perfect location on the main commercial street. The area is located in Sisettanak district and just a few minutes walking you will see all major attractions, market, gasoline station, school, shop, bank, restaurant and hotel. This is constructed with very beautiful design. It is recently built and complies with modern standards of quality in construction: internally decorates, with quality tile flooring and wooden frame. Its total built up area is 288 sq.m; this house provides a large space, external staircase, spacious living-room with kitchen, 8 bathroom with toilet and 6 bedrooms. For facilities, there are air conditioners in the bedrooms, electricity, water and DSL – internet.