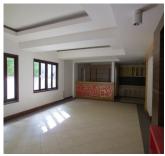

# House for salein Sisettanak district, Vientiane capital

Attractive offer for purchasing acomfortably furnished house. It comes with perfect location on the main commercial street. The area is located in Sisettanak district and just a few minutes walking you will see all major attractions, market, gasoline station, school, shop, bank, restaurant and hotel. This is constructed with very beautiful design. It is recently built and complies with modern standards of quality in construction: internally decorates, with quality tile flooring and wooden frame. Its total built up area is 288 sq.m; this house provides a large space, external staircase, spacious living-room with kitchen, 8 bathroom with toilet and 6 bedrooms. For facilities, there are air conditioners in the bedrooms, electricity, water and DSL – internet.