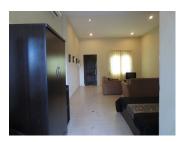

#### House for rent inSikhottabong district, Vientiane capital

The house is offered for rent with fully furnishing and household electrical appliances. There is the freshness of the beautifully landscaped yard. In the yard there is a parking place for your vehicles. This is one of the houses is interesting for many tenant because it is in an excellent condition in comparison with some other houses. The whole estate is situated on 40 sq.m.- consists of 1 bedroom, kitchen and living room, 1 bathroom/WC and entrance room. The property is offered for rent fully furnished and equipped with all necessary electrical appliances including electric hot water, water supply, TV - sat, DSL - internet, communal electricity and water system. Additionally, the area provides the following amenities for a pleasant and comfortable living and entertainment: the market, hotel, bank, school and restaurant.