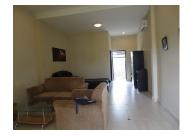

#### House for rent inSikhottabong district, Vientiane capital

The house is offered for rent with fully furnishing and household electrical appliances. There is the freshness of the beautifully landscaped yard. In the yard there is a parking place for your vehicles. This is one of the houses is interesting for many tenant because it is in an excellent condition in comparison with some other houses. The whole estate is situated on 40 sq.m.- consists of 1 bedroom, kitchen and living room, 1 bathroom/WC and entrance room. The property is offered for rent fully furnished and equipped with all necessary electrical appliances including electric hot water, water supply, TV - sat, DSL - internet, communal electricity and water system. Additionally, the area provides the following amenities for a pleasant and comfortable living and entertainment: the market, hotel, bank, school and restaurant.