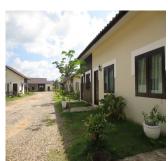

#### House for rent inSikhottabong district, Vientiane capital

The house is offered for rent with fully furnishing and household electrical appliances. There is the freshness of the beautifully landscaped yard. In the yard there is a parking place for your vehicles. This is one of the houses is interesting for many tenant because it is in an excellent condition in comparison with some other houses. The whole estate is situated on 40 sq.m.- consists of 1 bedroom, kitchen and living room, 1 bathroom/WC and entrance room. The property is offered for rent fully furnished and equipped with all necessary electrical appliances including electric hot water, water supply, TV - sat, DSL - internet, communal electricity and water system. Additionally, the area provides the following amenities for a pleasant and comfortable living and entertainment: the market, hotel, bank, school and restaurant.