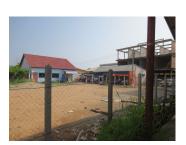

Excellent offer for investment - a spacious large plot of 484 sq.m. It is located in the developed area which belongs to Sikhottabong district, Vientiane capital. The property is a development plot of land. It is suitable for constructing a house, operating some project or business like a restaurant, guesthouse or shop.The plot has electricity and water. Moreover, the village itself is well-developed and offers many amenities: restaurant, hotel, school and market. As well as also located near the key point in Vientiane capital, and characterized by the following detail: The fact that the plot is located in a developed area of the city, on a convenient major road, it also offers an excellent location for the successful development of your business.