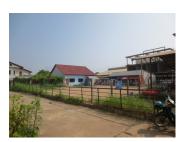

Excellent offer for investment - a spacious large plot of 484 sq.m. It is located in the developed area which belongs to Sikhottabong district, Vientiane capital. The property is a development plot of land. It is suitable for constructing a house, operating some project or business like a restaurant, guesthouse or shop.The plot has electricity and water. Moreover, the village itself is well-developed and offers many amenities: restaurant, hotel, school and market. As well as also located near the key point in Vientiane capital, and characterized by the following detail: The fact that the plot is located in a developed area of the city, on a convenient major road, it also offers an excellent location for the successful development of your business.