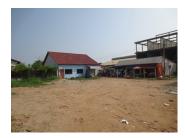

Excellent offer for investment - a spacious large plot of 484 sq.m. It is located in the developed area which belongs to Sikhottabong district, Vientiane capital. The property is a development plot of land. It is suitable for constructing a house, operating some project or business like a restaurant, guesthouse or shop.The plot has electricity and water. Moreover, the village itself is well-developed and offers many amenities: restaurant, hotel, school and market. As well as also located near the key point in Vientiane capital, and characterized by the following detail: The fact that the plot is located in a developed area of the city, on a convenient major road, it also offers an excellent location for the successful development of your business.