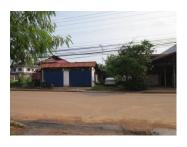

You can able own this property- 765 sq.m with nice price, which located in Sisattanak district, Vientiane capital, it is located on wide asphalt road, which can be reached during the whole year. Water and electricity are available in the village. This property consists of a motorbike fixing shop which offers a fitted size area for operating small business. However, it enjoys a basic quality of the construction and needs repair or refreshment like construction such as painting of the wall, new floorings, refurbishment and modernization up to your standards before being ready to operate your business or you can demolish it to build new house. A great advantage is developed village, which is close to market, bank, hospital, school, restaurant and etc.