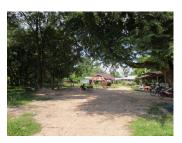

## About this property Residential land for sale in Hatxayfong district, Vientiane capital

A plot of land with a size of 1600 sq. m. is facing with a nice view of the nature. There is water supply and electricity in there. The land is perfectly suitable for building of a private house or family house. It borders concrete road which is easily accessible in all seasons. The village is located in the big municipality of Vientiane capital. The village is not located far from the key point in the city you can easily transport to other district via public bus. The plot comes with public facilities such as the market, bank, school, hotel, and restaurant which are close to this property. The place is suitable for permanent living with your family.