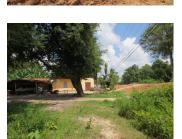

## About this property Residential land for sale in Hatxayfong district, Vientiane capital

A plot of land with a size of 1600 sq. m. is facing with a nice view of the nature. There is water supply and electricity in there. The land is perfectly suitable for building of a private house or family house. It borders concrete road which is easily accessible in all seasons. The village is located in the big municipality of Vientiane capital. The village is not located far from the key point in the city you can easily transport to other district via public bus. The plot comes with public facilities such as the market, bank, school, hotel, and restaurant which are close to this property. The place is suitable for permanent living with your family.