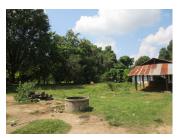

## About this property Residential land for sale in Hatxayfong district, Vientiane capital

A plot of land with a size of 1600 sq. m. is facing with a nice view of the nature. There is water supply and electricity in there. The land is perfectly suitable for building of a private house or family house. It borders concrete road which is easily accessible in all seasons. The village is located in the big municipality of Vientiane capital. The village is not located far from the key point in the city you can easily transport to other district via public bus. The plot comes with public facilities such as the market, bank, school, hotel, and restaurant which are close to this property. The place is suitable for permanent living with your family.