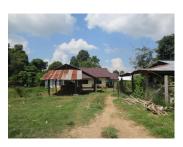

## About this property Residential land for sale in Hatxayfong district, Vientiane capital

A plot of land with a size of 1600 sq. m. is facing with a nice view of the nature. There is water supply and electricity in there. The land is perfectly suitable for building of a private house or family house. It borders concrete road which is easily accessible in all seasons. The village is located in the big municipality of Vientiane capital. The village is not located far from the key point in the city you can easily transport to other district via public bus. The plot comes with public facilities such as the market, bank, school, hotel, and restaurant which are close to this property. The place is suitable for permanent living with your family.