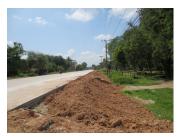

## About this property

A plot of land with a size of1350 sq. m. which belongs to Hatxayfong district. It is facing with a nice view of the nature. There is water supply and electricity in there. The land is perfectly suitable for building of a private house or family house. It borders concrete road which is easily accessible in all seasons. The village is located in the big municipality of Vientiane capital. The village is not located far from the key point in the city you can easily transport to other district via public bus. The plot comes with public facilities such as the market, bank, school, hotel, and restaurant which are close to this property. The place is suitable for permanent living with your family. **Viewings** 