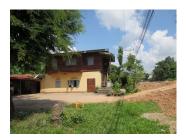

## About this property

A plot of land with a size of1350 sq. m. which belongs to Hatxayfong district. It is facing with a nice view of the nature. There is water supply and electricity in there. The land is perfectly suitable for building of a private house or family house. It borders concrete road which is easily accessible in all seasons. The village is located in the big municipality of Vientiane capital. The village is not located far from the key point in the city you can easily transport to other district via public bus. The plot comes with public facilities such as the market, bank, school, hotel, and restaurant which are close to this property. The place is suitable for permanent living with your family. **Viewings** 