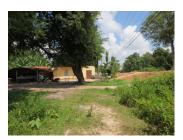

## About this property

A plot of land with a size of1350 sq. m. which belongs to Hatxayfong district. It is facing with a nice view of the nature. There is water supply and electricity in there. The land is perfectly suitable for building of a private house or family house. It borders concrete road which is easily accessible in all seasons. The village is located in the big municipality of Vientiane capital. The village is not located far from the key point in the city you can easily transport to other district via public bus. The plot comes with public facilities such as the market, bank, school, hotel, and restaurant which are close to this property. The place is suitable for permanent living with your family. **Viewings** 