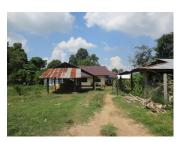

## About this property

A plot of land with a size of1350 sq. m. which belongs to Hatxayfong district. It is facing with a nice view of the nature. There is water supply and electricity in there. The land is perfectly suitable for building of a private house or family house. It borders concrete road which is easily accessible in all seasons. The village is located in the big municipality of Vientiane capital. The village is not located far from the key point in the city you can easily transport to other district via public bus. The plot comes with public facilities such as the market, bank, school, hotel, and restaurant which are close to this property. The place is suitable for permanent living with your family. **Viewings** 