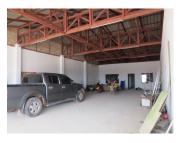

### About this property

We would like to offer commercial property for rent; it is situated in a peaceful community in Vientiane capital. It consists a 1-storeyed house with the total living area of 240 sq. m. and a total area is 240 sq. m.

This house consists of an entrance door, 1 bedroom, 1 bathroom, kitchen and living area. Furthermore, it also has a large space for operating your business like a shop for selling a house construction material or other. The property is supplied with water and electricity inside the house. Furthermore, a good road is connecting to this area. The village is large and offers the facilities that you need -the market, school, bank, restaurant, hotel and etc. So do not miss the chance to rent such a nice house in a very beautiful area.