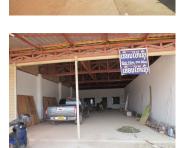

### About this property

We would like to offer commercial property for rent; it is situated in a peaceful community in Vientiane capital. It consists a 1-storeyed house with the total living area of 240 sq. m. and a total area is 240 sq. m.

This house consists of an entrance door, 1 bedroom, 1 bathroom, kitchen and living area. Furthermore, it also has a large space for operating your business like a shop for selling a house construction material or other. The property is supplied with water and electricity inside the house. Furthermore, a good road is connecting to this area. The village is large and offers the facilities that you need -the market, school, bank, restaurant, hotel and etc. So do not miss the chance to rent such a nice house in a very beautiful area.