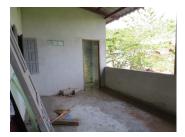

### About this property

We would like to offer commercial property for rent; it is situated in a peaceful community in Vientiane capital. It consists a 1-storeyed house with the total living area of 240 sq. m. and a total area is 240 sq. m.

This house consists of an entrance door, 1 bedroom, 1 bathroom, kitchen and living area. Furthermore, it also has a large space for operating your business like a shop for selling a house construction material or other. The property is supplied with water and electricity inside the house. Furthermore, a good road is connecting to this area. The village is large and offers the facilities that you need -the market, school, bank, restaurant, hotel and etc. So do not miss the chance to rent such a nice house in a very beautiful area.