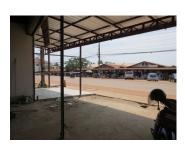

### About this property

We would like to offer commercial property for rent; it is situated in a peaceful community in Vientiane capital. It consists a 1-storeyed house with the total living area of 240 sq. m. and a total area is 240 sq. m.

This house consists of an entrance door, 1 bedroom, 1 bathroom, kitchen and living area. Furthermore, it also has a large space for operating your business like a shop for selling a house construction material or other. The property is supplied with water and electricity inside the house. Furthermore, a good road is connecting to this area. The village is large and offers the facilities that you need -the market, school, bank, restaurant, hotel and etc. So do not miss the chance to rent such a nice house in a very beautiful area.