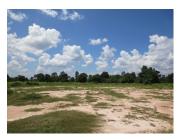

#### Industry land for sale in Hatxayfong district, Vientiane capital

Our company offersto your attention this large plot of land, located in "Hatxayfong" district Vientiane capital. The area is characterized by a rich and fertile soil, favorable climate. In the nearby "key point" in the city you could find the attractive places for relaxation, which is attractive for many purchasers. Communications and infrastructure good road link, good water supply network, office, market, hotel, restaurant and other. It provides picturesque scenery around the village, offering peace and tranquility to the residents. This plot has total size of 16,041sq.m and is distinguished by regular shape. The terrain is flat, which is suitable for building your house. The plot faces to concrete road and offers communications on the border of the property.