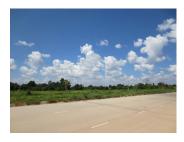

#### Industry land for sale in Hatxayfong district, Vientiane capital

Our company offersto your attention this large plot of land, located in "Hatxayfong" district Vientiane capital. The area is characterized by a rich and fertile soil, favorable climate. In the nearby "key point" in the city you could find the attractive places for relaxation, which is attractive for many purchasers. Communications and infrastructure good road link, good water supply network, office, market, hotel, restaurant and other. It provides picturesque scenery around the village, offering peace and tranquility to the residents. This plot has total size of 16,041sq.m and is distinguished by regular shape. The terrain is flat, which is suitable for building your house. The plot faces to concrete road and offers communications on the border of the property.