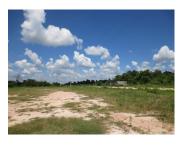

#### Industry land for sale in Hatxayfong district, Vientiane capital

Our company offersto your attention this large plot of land, located in "Hatxayfong" district Vientiane capital. The area is characterized by a rich and fertile soil, favorable climate. In the nearby "key point" in the city you could find the attractive places for relaxation, which is attractive for many purchasers. Communications and infrastructure good road link, good water supply network, office, market, hotel, restaurant and other. It provides picturesque scenery around the village, offering peace and tranquility to the residents. This plot has total size of 16,041sq.m and is distinguished by regular shape. The terrain is flat, which is suitable for building your house. The plot faces to concrete road and offers communications on the border of the property.