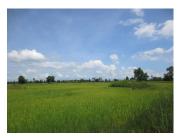

#### Residential land for sale in Xaithany district, Vientiane capital

A plot of land with a size of 31,171 sq. m. The property has an exceptional panoramic view of the nature, meadows and villages. The plot is located on the developed area which borders with a good road. The electricity and water could be provided by the existing infrastructure in the area. Xaithany municipality has a large territory. There are many new houses surrounding this area. Recently, it is planted with rice, but it is easy to transform it into your construction site as you planned. It might be suitable for building your house or operating some business activities such as restaurant or gas station. If you decide to operate business, it provides you a good profit for you in the future because it is situated at excellent point for running business.