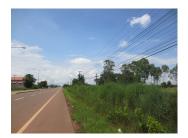

#### Residential land for sale in Xaithany district, Vientiane capital

A plot of land with a size of 31,171 sq. m. The property has an exceptional panoramic view of the nature, meadows and villages. The plot is located on the developed area which borders with a good road. The electricity and water could be provided by the existing infrastructure in the area. Xaithany municipality has a large territory. There are many new houses surrounding this area. Recently, it is planted with rice, but it is easy to transform it into your construction site as you planned. It might be suitable for building your house or operating some business activities such as restaurant or gas station. If you decide to operate business, it provides you a good profit for you in the future because it is situated at excellent point for running business.