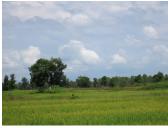

#### Residential land for sale in Xaithany district, Vientiane capital

A plot of land with a size of 31,171 sq. m. The property has an exceptional panoramic view of the nature, meadows and villages. The plot is located on the developed area which borders with a good road. The electricity and water could be provided by the existing infrastructure in the area. Xaithany municipality has a large territory. There are many new houses surrounding this area. Recently, it is planted with rice, but it is easy to transform it into your construction site as you planned. It might be suitable for building your house or operating some business activities such as restaurant or gas station. If you decide to operate business, it provides you a good profit for you in the future because it is situated at excellent point for running business.