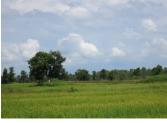

#### Residential land for sale in Xaithany district, Vientiane capital

A plot of land with a size of 31,171 sq. m. The property has an exceptional panoramic view of the nature, meadows and villages. The plot is located on the developed area which borders with a good road. The electricity and water could be provided by the existing infrastructure in the area. Xaithany municipality has a large territory. There are many new houses surrounding this area. Recently, it is planted with rice, but it is easy to transform it into your construction site as you planned. It might be suitable for building your house or operating some business activities such as restaurant or gas station. If you decide to operate business, it provides you a good profit for you in the future because it is situated at excellent point for running business.