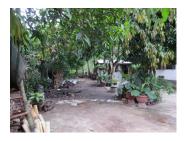

## Residential land for sale in Hatxayfongdistrict, Vientiane capital

We offer the land with house which is connected with a good road; it is accessible in the whole years. The plot is situated in developed village as belongs to Hatsxayfong district, Vientiane capital. And close to the amenities needed like markets, hospital, restaurants, schooland regular transport to the key point in Vientiane capital. The land has a total area of 896sq.m- and also provides the house with consists of a kitchen, bedrooms, bathrooms and relaxing area. The walls are made of brick, the flooring is with tiles, and the windows' frames are wooden. Furthermore, there is an electric hot water, DSL - internet, electricity and water inside in the property. This area is quiet and peaceful place you will find ideal conditions for living.