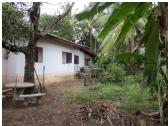

## Residential land for sale in Hatxayfongdistrict, Vientiane capital

We offer the land with house which is connected with a good road; it is accessible in the whole years. The plot is situated in developed village as belongs to Hatsxayfong district, Vientiane capital. And close to the amenities needed like markets, hospital, restaurants, schooland regular transport to the key point in Vientiane capital. The land has a total area of 896sq.m- and also provides the house with consists of a kitchen, bedrooms, bathrooms and relaxing area. The walls are made of brick, the flooring is with tiles, and the windows' frames are wooden. Furthermore, there is an electric hot water, DSL - internet, electricity and water inside in the property. This area is quiet and peaceful place you will find ideal conditions for living.