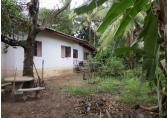

## Residential land for sale in Hatxayfongdistrict, Vientiane capital

We offer the land with house which is connected with a good road; it is accessible in the whole years. The plot is situated in developed village as belongs to Hatsxayfong district, Vientiane capital. And close to the amenities needed like markets, hospital, restaurants, schooland regular transport to the key point in Vientiane capital. The land has a total area of 896sq.m- and also provides the house with consists of a kitchen, bedrooms, bathrooms and relaxing area. The walls are made of brick, the flooring is with tiles, and the windows' frames are wooden. Furthermore, there is an electric hot water, DSL - internet, electricity and water inside in the property. This area is quiet and peaceful place you will find ideal conditions for living.