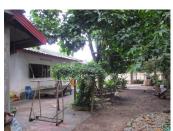

## Residential land for sale in Hatxayfongdistrict, Vientiane capital

We offer the land with house which is connected with a good road; it is accessible in the whole years. The plot is situated in developed village as belongs to Hatsxayfong district, Vientiane capital. And close to the amenities needed like markets, hospital, restaurants, schooland regular transport to the key point in Vientiane capital. The land has a total area of 896sq.m- and also provides the house with consists of a kitchen, bedrooms, bathrooms and relaxing area. The walls are made of brick, the flooring is with tiles, and the windows' frames are wooden. Furthermore, there is an electric hot water, DSL - internet, electricity and water inside in the property. This area is quiet and peaceful place you will find ideal conditions for living.