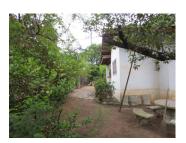

## Residential land for sale in Hatxayfongdistrict, Vientiane capital

We offer the land with house which is connected with a good road; it is accessible in the whole years. The plot is situated in developed village as belongs to Hatsxayfong district, Vientiane capital. And close to the amenities needed like markets, hospital, restaurants, schooland regular transport to the key point in Vientiane capital. The land has a total area of 896sq.m- and also provides the house with consists of a kitchen, bedrooms, bathrooms and relaxing area. The walls are made of brick, the flooring is with tiles, and the windows' frames are wooden. Furthermore, there is an electric hot water, DSL - internet, electricity and water inside in the property. This area is quiet and peaceful place you will find ideal conditions for living.