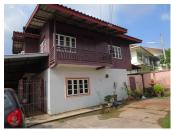

#### House for sale in Sisattanak district, Vientiane capital

This nice property consists of two floors with total living area of 180 sq.m. Cement path with planted flowers and inside stair leads us to the house. Solid wooden door leads to the hallway on the first floor. There are cozy living room, fitted kitchen with dining area, a bedrooms and a bathroom with tile flooring. Attractive wooden stairs brings us out to the second floor. It consists of three bedrooms with wooden flooring which offers magnificent views of the villa. Electricity, running water, electric hot water and DSL - internet is available. However, it also needs renovation such as new wooden windows and painting. All the furniture and electric appliances are not included in the asking price. Additional, the garden is kept well with parking for your cars. It is completely fenced and planted with trees and grasses. Outside the yard parking place is also possible as the road is good. The house is located in a developed area which is not away from the neighbors. The house is accessible all year round. The village is supplied with several market, hotel, bank, school, restaurantand shop.All other amenities can be found in the near district.