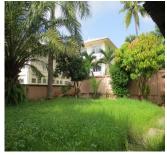

#### House for sale in Sisattanak district, Vientiane capital

This nice property consists of two floors with total living area of 180 sq.m. Cement path with planted flowers and inside stair leads us to the house. Solid wooden door leads to the hallway on the first floor. There are cozy living room, fitted kitchen with dining area, a bedrooms and a bathroom with tile flooring. Attractive wooden stairs brings us out to the second floor. It consists of three bedrooms with wooden flooring which offers magnificent views of the villa. Electricity, running water, electric hot water and DSL - internet is available. However, it also needs renovation such as new wooden windows and painting. All the furniture and electric appliances are not included in the asking price. Additional, the garden is kept well with parking for your cars. It is completely fenced and planted with trees and grasses. Outside the yard parking place is also possible as the road is good. The house is located in a developed area which is not away from the neighbors. The house is accessible all year round. The village is supplied with several market, hotel, bank, school, restaurantand shop.All other amenities can be found in the near district.