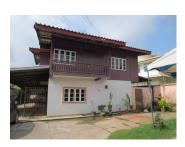

#### House for sale in Sisattanak district, Vientiane capital

This nice property consists of two floors with total living area of 180 sq.m. Cement path with planted flowers and inside stair leads us to the house. Solid wooden door leads to the hallway on the first floor. There are cozy living room, fitted kitchen with dining area, a bedrooms and a bathroom with tile flooring. Attractive wooden stairs brings us out to the second floor. It consists of three bedrooms with wooden flooring which offers magnificent views of the villa. Electricity, running water, electric hot water and DSL - internet is available. However, it also needs renovation such as new wooden windows and painting. All the furniture and electric appliances are not included in the asking price. Additional, the garden is kept well with parking for your cars. It is completely fenced and planted with trees and grasses. Outside the yard parking place is also possible as the road is good. The house is located in a developed area which is not away from the neighbors. The house is accessible all year round. The village is supplied with several market, hotel, bank, school, restaurantand shop.All other amenities can be found in the near district.