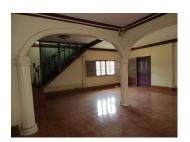

#### House for sale in Sisattanak district, Vientiane capital

This nice property consists of two floors with total living area of 180 sq.m. Cement path with planted flowers and inside stair leads us to the house. Solid wooden door leads to the hallway on the first floor. There are cozy living room, fitted kitchen with dining area, a bedrooms and a bathroom with tile flooring. Attractive wooden stairs brings us out to the second floor. It consists of three bedrooms with wooden flooring which offers magnificent views of the villa. Electricity, running water, electric hot water and DSL - internet is available. However, it also needs renovation such as new wooden windows and painting. All the furniture and electric appliances are not included in the asking price. Additional, the garden is kept well with parking for your cars. It is completely fenced and planted with trees and grasses. Outside the yard parking place is also possible as the road is good. The house is located in a developed area which is not away from the neighbors. The house is accessible all year round. The village is supplied with several market, hotel, bank, school, restaurantand shop.All other amenities can be found in the near district.