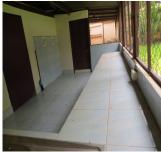

#### House for sale in Sisattanak district, Vientiane capital

This nice property consists of two floors with total living area of 180 sq.m. Cement path with planted flowers and inside stair leads us to the house. Solid wooden door leads to the hallway on the first floor. There are cozy living room, fitted kitchen with dining area, a bedrooms and a bathroom with tile flooring. Attractive wooden stairs brings us out to the second floor. It consists of three bedrooms with wooden flooring which offers magnificent views of the villa. Electricity, running water, electric hot water and DSL - internet is available. However, it also needs renovation such as new wooden windows and painting. All the furniture and electric appliances are not included in the asking price. Additional, the garden is kept well with parking for your cars. It is completely fenced and planted with trees and grasses. Outside the yard parking place is also possible as the road is good. The house is located in a developed area which is not away from the neighbors. The house is accessible all year round. The village is supplied with several market, hotel, bank, school, restaurantand shop.All other amenities can be found in the near district.