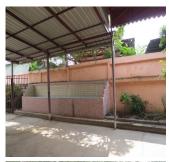

#### House for sale in Sisattanak district, Vientiane capital

This nice property consists of two floors with total living area of 180 sq.m. Cement path with planted flowers and inside stair leads us to the house. Solid wooden door leads to the hallway on the first floor. There are cozy living room, fitted kitchen with dining area, a bedrooms and a bathroom with tile flooring. Attractive wooden stairs brings us out to the second floor. It consists of three bedrooms with wooden flooring which offers magnificent views of the villa. Electricity, running water, electric hot water and DSL - internet is available. However, it also needs renovation such as new wooden windows and painting. All the furniture and electric appliances are not included in the asking price. Additional, the garden is kept well with parking for your cars. It is completely fenced and planted with trees and grasses. Outside the yard parking place is also possible as the road is good. The house is located in a developed area which is not away from the neighbors. The house is accessible all year round. The village is supplied with several market, hotel, bank, school, restaurantand shop.All other amenities can be found in the near district.