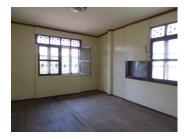

#### House for sale in Sisattanak district, Vientiane capital

This nice property consists of two floors with total living area of 180 sq.m. Cement path with planted flowers and inside stair leads us to the house. Solid wooden door leads to the hallway on the first floor. There are cozy living room, fitted kitchen with dining area, a bedrooms and a bathroom with tile flooring. Attractive wooden stairs brings us out to the second floor. It consists of three bedrooms with wooden flooring which offers magnificent views of the villa. Electricity, running water, electric hot water and DSL - internet is available. However, it also needs renovation such as new wooden windows and painting. All the furniture and electric appliances are not included in the asking price. Additional, the garden is kept well with parking for your cars. It is completely fenced and planted with trees and grasses. Outside the yard parking place is also possible as the road is good. The house is located in a developed area which is not away from the neighbors. The house is accessible all year round. The village is supplied with several market, hotel, bank, school, restaurantand shop.All other amenities can be found in the near district.