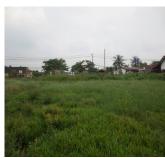

We offer you this development land with a total area of 70,000 m<sup>2</sup>. There is an electricity and water system area not far from here. From the inside you will be able to enjoy wonderful views. There is an easy access to the property provided by a good concrete road. The property is an appropriate investment offer for construction of your beautiful house or operation of the some project like a restaurant or other as you planned! Within a short distance from the property there is a bus stop. Close by you can find a church, a kindergarten, a police station and a school. The nearest town is situated about 5 km away. Additionally, the area provides the following amenities for a pleasant and comfortable living and entertainment: a market. The property is very suitable for purchaser who has low income.