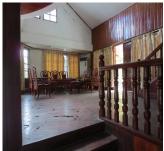

# House for rent in Sisattanak district, Vientiane capital

We present to you a rare offer of a good estate consisting of: The first floor: an entrance, a living room, kitchen, 1 bedroom and a bathroom / WC.The second floor: 3 bedrooms, a toilet combined with comfort. It is situated on a plot of 673 sq.m with a good environment. The property offers a good community and it is surrounded by fresh air, without any other buildings or activity in the area. Furthermore, there are many facilities such as the market, hotel, bank, school, restaurantand shop where you can buy any things here.

This amazing property is set close to the main asphalt road leading in all season and is only a few minutes get in the key point in the city. The house was completely built and has been used rarely by its owner. It was designed with a beautiful design and unique style and without any compromise to the standard of the materials and the quality of the work. Nothing has been spared when constructing the house as the aim was to use the highest quality materials on the market.