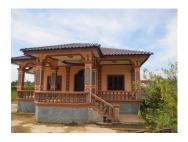

# House for sale in Sikhottabong district, Vientiane capital

A great opportunity to own a nice house, whichis located in safe community, which belongs to Sikhottabong district, Vientiane capital. The house's area covers 792 sq.m and borders a wide concrete road, but is accessible in all seasons. It consists of an entrance door, spacious living area, kitchen, five bathrooms and five bedrooms. The property has a large parking area for many cars. Furthermore, DSL internet, electricity and water supply are available in this house. The courtyard is flat, nicely landscaped and surrounded by fence. The house offers to its purchaser an unforgettable atmosphere of peace and beautiful place. The property is suitable for living. It is elegantly furnished and decorated. The property offers nice views of the village and from here you can see a good environment of the village. The house is suitable for living with cozy family.