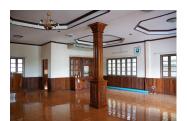

The distribution is as follows:

- \* 1st floor living room with large space, kitchen with dining area and bathroom.
- \* 2nd floor three bedrooms, bathrooms and terraces.

The house has water system and air conditioning in some rooms, DSL - internet, storage, fence and other. It is offered for sale with fully furnishing and household electrical appliances.