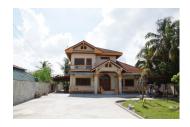

## About this property

Our company would like to present you a two floor house in the safe village, which belongs to Xaisettha district, Vientiane capital. The property is situated in a nice place in the developed village. The house is fully furnished with stylish furniture and has living area of 288 sq. m, and beautifully landscaped plot of land with area of 900 sq. m.

The distribution is as follows:

- \* 1st floor living room with large space, kitchen with dining area and bathroom.
- \* 2nd floor three bedrooms, bathrooms and terraces.

The house has water system and air conditioning in some rooms, DSL - internet, storage, fence and other. It is offered for sale with fully furnishing and household electrical appliances.

There is the freshness of the beautifully landscaped yard. In the yard there is a parking place for many vehicles.

The concept of this house is decided to create a different place for relaxation and permanent living which combines a quiet location and the closeness to nature. The concept also includes a variety of comfort for relaxation. All this is combined with excellent location and good environment. It is close to the some facilities that you need –like shops, a market, school, bank and restaurant and etc.At present this is a fully finished house with functioning facilities which is suitable for living in all year round. There are a lot of families live here permanently.