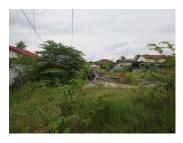

# Commercial land for sale in Sikhottabong district, Vientiane capital

The property is suitable for building of the house or operation of the project as you planned. It has total area of 919 sq.m, which is situated in asphalt road, which is easily accessible in all seasons. The village is large and offers basic facilities that you need –market, school, restaurant, bank and hotel. There is electricity and water at a short distance.

Furthermore, this property reveals village view. The plot is easy for transforming into development land as you planned! The land reveals spectacular views of the district. Currently the land is overgrown with grass. You can make a plan for its construction.