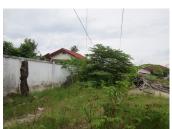

# Commercial land for sale in Sikhottabong district, Vientiane capital

The property is suitable for building of the house or operation of the project as you planned. It has total area of 919 sq.m, which is situated in asphalt road, which is easily accessible in all seasons. The village is large and offers basic facilities that you need –market, school, restaurant, bank and hotel. There is electricity and water at a short distance.

Furthermore, this property reveals village view. The plot is easy for transforming into development land as you planned! The land reveals spectacular views of the district. Currently the land is overgrown with grass. You can make a plan for its construction.