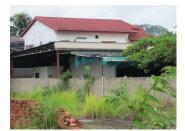

# Commercial land for sale in Sikhottabong district, Vientiane capital

The property is suitable for building of the house or operation of the project as you planned. It has total area of 919 sq.m, which is situated in asphalt road, which is easily accessible in all seasons. The village is large and offers basic facilities that you need –market, school, restaurant, bank and hotel. There is electricity and water at a short distance.

Furthermore, this property reveals village view. The plot is easy for transforming into development land as you planned! The land reveals spectacular views of the district. Currently the land is overgrown with grass. You can make a plan for its construction.