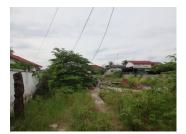

# Commercial land for sale in Sikhottabong district, Vientiane capital

The property is suitable for building of the house or operation of the project as you planned. It has total area of 919 sq.m, which is situated in asphalt road, which is easily accessible in all seasons. The village is large and offers basic facilities that you need –market, school, restaurant, bank and hotel. There is electricity and water at a short distance.

Furthermore, this property reveals village view. The plot is easy for transforming into development land as you planned! The land reveals spectacular views of the district. Currently the land is overgrown with grass. You can make a plan for its construction.