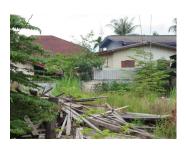

# Commercial land for sale in Sikhottabong district, Vientiane capital

The property is suitable for building of the house or operation of the project as you planned. It has total area of 919 sq.m, which is situated in asphalt road, which is easily accessible in all seasons. The village is large and offers basic facilities that you need –market, school, restaurant, bank and hotel. There is electricity and water at a short distance.

Furthermore, this property reveals village view. The plot is easy for transforming into development land as you planned! The land reveals spectacular views of the district. Currently the land is overgrown with grass. You can make a plan for its construction.