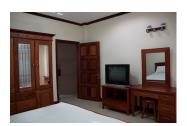

## Apartment for rent in Xaisettha district, Vientiane capital

Our company offers you the nice apartment with a total area of 84 m2. It consists of living room with tiled flooring, kitchen, 2 bedrooms and 1 bathroom, and windows and doors frames are all wooden. It has no need renovation and repairs which is ready to move in! The apartment has air conditioners, TV-sat, microwave, refrigerator, electric hot water, furnishings, water supply and electricity. It is close to the market, hotel, bank, school and restaurant. Especially, it also close to the Youth Center