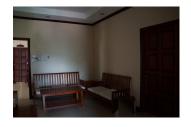

## Apartment for rent in Xaisettha district, Vientiane capital

Our company offers you the nice apartment with a total area of 84 m2. It consists of living room with tiled flooring, kitchen, 2 bedrooms and 1 bathroom, and windows and doors frames are all wooden. It has no need renovation and repairs which is ready to move in! The apartment has air conditioners, TV-sat, microwave, refrigerator, electric hot water, furnishings, water supply and electricity. It is close to the market, hotel, bank, school and restaurant. Especially, it also close to the Youth Center