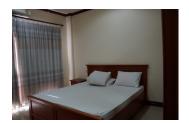

## Apartment for rent in Xaisettha district, Vientiane capital

Our company offers you the nice apartment with a total area of 84 m2. It consists of living room with tiled flooring, kitchen, 2 bedrooms and 1 bathroom, and windows and doors frames are all wooden. It has no need renovation and repairs which is ready to move in! The apartment has air conditioners, TV-sat, microwave, refrigerator, electric hot water, furnishings, water supply and electricity. It is close to the market, hotel, bank, school and restaurant. Especially, it also close to the Youth Center