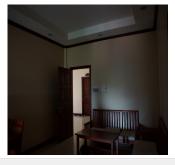

## Apartment for rent in Xaisettha district, Vientiane capital

Our company offers you the nice apartment with a total area of 84 m2. It consists of living room with tiled flooring, kitchen, 2 bedrooms and 1 bathroom, and windows and doors frames are all wooden. It has no need renovation and repairs which is ready to move in! The apartment has air conditioners, TV-sat, microwave, refrigerator, electric hot water, furnishings, water supply and electricity. It is close to the market, hotel, bank, school and restaurant. Especially, it also close to the Youth Center