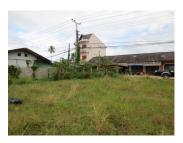

## About this property Residential land for sale in Sikhottabongdistrict, Vientiane capital

Excellent offer for an attractive investment plot of land suitable for the construction of a family house. It is located in Sikhottabong district, Vientiane capital. The offered plot of land is facing asphalt road with communications and is characterized by an area of 940 sq.m., regular shape and picturesque location surrounded by beautiful house. The property is offered for sale with a best price. Besides stunning nature scenes and easy and quick access to the city, the region offers excellent conditions for living, and many pleasant facilities such as schools, shops, restaurants, offices and other.