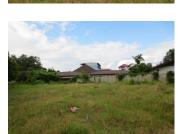

## About this property Residential land for sale in Sikhottabongdistrict, Vientiane capital

Excellent offer for an attractive investment plot of land suitable for the construction of a family house. It is located in Sikhottabong district, Vientiane capital. The offered plot of land is facing asphalt road with communications and is characterized by an area of 940 sq.m., regular shape and picturesque location surrounded by beautiful house. The property is offered for sale with a best price. Besides stunning nature scenes and easy and quick access to the city, the region offers excellent conditions for living, and many pleasant facilities such as schools, shops, restaurants, offices and other.