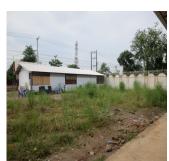

### About this property

If you are thinking about operation of some business, we have a choice to offer you. It is a nice business place with a good location surrounding clean environment. Its total built up area is 975 sq.m, with offers a garage with water supply and electricity in this area. Furthermore, this property is in a good conditions which is suitable for your business, it is characterized by excellent location in developed village with basic amenities, in close proximity to the market, bank, school shop and other facilities.

to the market, bank, school,shop and other facilities. While the count yard is easy managed there is still an opportunity for parking many cars. A good road leads to the village and the plot faces this road. It has a sensational and spectacular view to the village. The area is suitable for running your business.