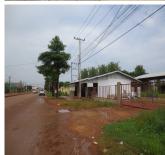

### About this property

If you are thinking about operation of some business, we have a choice to offer you. It is a nice business place with a good location surrounding clean environment. Its total built up area is 975 sq.m, with offers a garage with water supply and electricity in this area. Furthermore, this property is in a good conditions which is suitable for your business, it is characterized by excellent location in developed village with basic amenities, in close proximity to the market, bank, school shop and other facilities.

to the market, bank, school,shop and other facilities. While the count yard is easy managed there is still an opportunity for parking many cars. A good road leads to the village and the plot faces this road. It has a sensational and spectacular view to the village. The area is suitable for running your business.