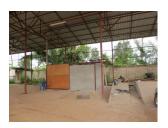

### About this property

If you are thinking about operation of some business, we have a choice to offer you. It is a nice business place with a good location surrounding clean environment. Its total built up area is 975 sq.m, with offers a garage with water supply and electricity in this area. Furthermore, this property is in a good conditions which is suitable for your business, it is characterized by excellent location in developed village with basic amenities, in close proximity to the market, bank, school shop and other facilities.

to the market, bank, school,shop and other facilities. While the count yard is easy managed there is still an opportunity for parking many cars. A good road leads to the village and the plot faces this road. It has a sensational and spectacular view to the village. The area is suitable for running your business.