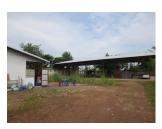

### About this property

If you are thinking about operation of some business, we have a choice to offer you. It is a nice business place with a good location surrounding clean environment. Its total built up area is 975 sq.m, with offers a garage with water supply and electricity in this area. Furthermore, this property is in a good conditions which is suitable for your business, it is characterized by excellent location in developed village with basic amenities, in close proximity to the market, bank, school shop and other facilities.

to the market, bank, school,shop and other facilities. While the count yard is easy managed there is still an opportunity for parking many cars. A good road leads to the village and the plot faces this road. It has a sensational and spectacular view to the village. The area is suitable for running your business.