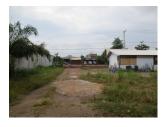

### About this property

If you are thinking about operation of some business, we have a choice to offer you. It is a nice business place with a good location surrounding clean environment. Its total built up area is 975 sq.m, with offers a garage with water supply and electricity in this area. Furthermore, this property is in a good conditions which is suitable for your business, it is characterized by excellent location in developed village with basic amenities, in close proximity to the market, bank, school shop and other facilities.

to the market, bank, school,shop and other facilities. While the count yard is easy managed there is still an opportunity for parking many cars. A good road leads to the village and the plot faces this road. It has a sensational and spectacular view to the village. The area is suitable for running your business.