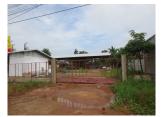

### About this property

If you are thinking about operation of some business, we have a choice to offer you. It is a nice business place with a good location surrounding clean environment. Its total built up area is 975 sq.m, with offers a garage with water supply and electricity in this area. Furthermore, this property is in a good conditions which is suitable for your business, it is characterized by excellent location in developed village with basic amenities, in close proximity to the market, bank, school shop and other facilities.

to the market, bank, school,shop and other facilities. While the count yard is easy managed there is still an opportunity for parking many cars. A good road leads to the village and the plot faces this road. It has a sensational and spectacular view to the village. The area is suitable for running your business.