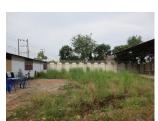

### About this property

If you are thinking about operation of some business, we have a choice to offer you. It is a nice business place with a good location surrounding clean environment. Its total built up area is 975 sq.m, with offers a garage with water supply and electricity in this area. Furthermore, this property is in a good conditions which is suitable for your business, it is characterized by excellent location in developed village with basic amenities, in close proximity to the market, bank, school shop and other facilities.

to the market, bank, school,shop and other facilities. While the count yard is easy managed there is still an opportunity for parking many cars. A good road leads to the village and the plot faces this road. It has a sensational and spectacular view to the village. The area is suitable for running your business.