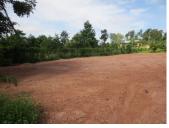

## Residential land for rent in Phonhong district, Vientiane capital

Extremely attractive offer for a large plot of land with excellent location on the asphalt road of Phonhong district, Vientiane province. It is suitable for a variety of investment projects. The property offers lovely spacious views of the surrounding countryside and is covers an area of 5.821sq.m There is electricity and water at a short distance from the property and good communication is guaranteed by the availability of bus.

There are a lot of new houses with year-round living residents in the village who have chosen the tranquility of the village combined with the fast and easy access to the urban amenities. You can change its statute and build here a guesthouse, private house or other to your choice.