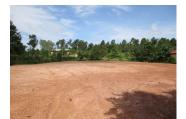

## Residential land for rent in Phonhong district, Vientiane capital

Extremely attractive offer for a large plot of land with excellent location on the asphalt road of Phonhong district, Vientiane province. It is suitable for a variety of investment projects. The property offers lovely spacious views of the surrounding countryside and is covers an area of 5.821sq.m There is electricity and water at a short distance from the property and good communication is guaranteed by the availability of bus.

There are a lot of new houses with year-round living residents in the village who have chosen the tranquility of the village combined with the fast and easy access to the urban amenities. You can change its statute and build here a guesthouse, private house or other to your choice.