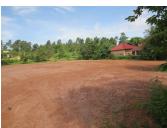

## Residential land for rent in Phonhong district, Vientiane capital

Extremely attractive offer for a large plot of land with excellent location on the asphalt road of Phonhong district, Vientiane province. It is suitable for a variety of investment projects. The property offers lovely spacious views of the surrounding countryside and is covers an area of 5.821sq.m There is electricity and water at a short distance from the property and good communication is guaranteed by the availability of bus.

There are a lot of new houses with year-round living residents in the village who have chosen the tranquility of the village combined with the fast and easy access to the urban amenities. You can change its statute and build here a guesthouse, private house or other to your choice.