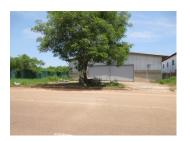

## Commercial land for rent in Sisattanak district, Vientiane capital

We offer you this development land with a total area of  $8.000 \text{ m}^2$ . The property is connected to electricity and communal water supply system. Some of the other available facilities that you will certainly consider important include: a cable TV, internet and a satellite TV are easily connect in this area. From the inside you will be able to enjoy wonderful nature views and town views.

Additionally, the area provides the following amenities for a pleasant and comfortable living and entertainment:the market, hotel, bank, school and restaurant. It is also worth-mentioning that there is no heavy industry in a close proximity.