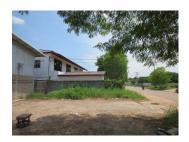

## Commercial land for rent in Sisattanak district, Vientiane capital

We offer you this development land with a total area of  $8.000 \text{ m}^2$ . The property is connected to electricity and communal water supply system. Some of the other available facilities that you will certainly consider important include: a cable TV, internet and a satellite TV are easily connect in this area. From the inside you will be able to enjoy wonderful nature views and town views.

Additionally, the area provides the following amenities for a pleasant and comfortable living and entertainment:the market, hotel, bank, school and restaurant. It is also worth-mentioning that there is no heavy industry in a close proximity.