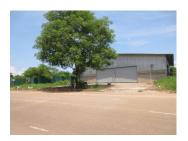

## Commercial land for rent in Sisattanak district, Vientiane capital

We offer you this development land with a total area of  $8.000 \text{ m}^2$ . The property is connected to electricity and communal water supply system. Some of the other available facilities that you will certainly consider important include: a cable TV, internet and a satellite TV are easily connect in this area. From the inside you will be able to enjoy wonderful nature views and town views.

Additionally, the area provides the following amenities for a pleasant and comfortable living and entertainment:the market, hotel, bank, school and restaurant. It is also worth-mentioning that there is no heavy industry in a close proximity.